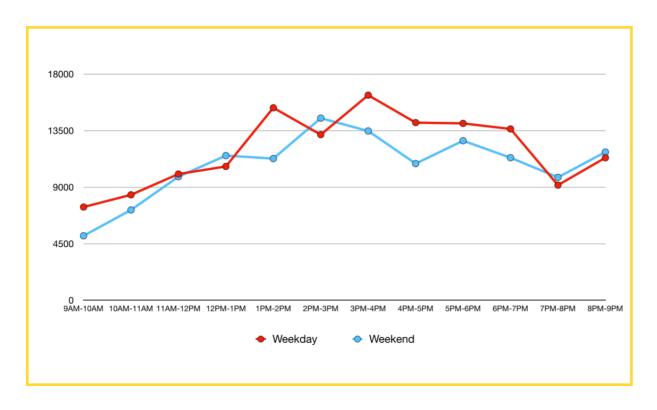

## Spotlight- a look at expected results

Holidays and Weekends Trends

Traffic Movement and Estimation