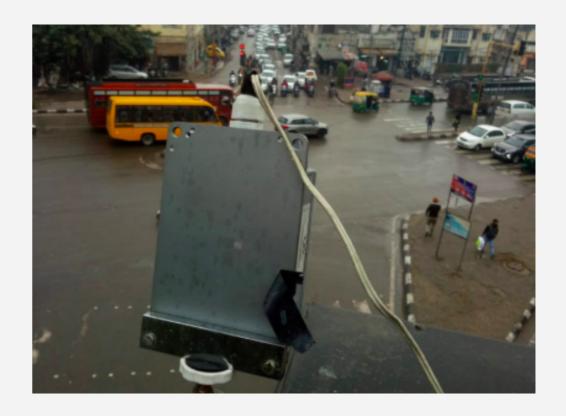

## How it Works?

Our team of experts study the location/city by taking into account POI data to analyse accurate camera points and relevant input from media owners.

The AI based sampling device uses advanced machine learning techniques that allows for vehicular counting using object detection and tracking.

3

We study the data transmitted to create statistically valid reports.

DHAULA KUAN

The report will further provide traffic insights for multiple locations, traffic trends and numbers that aid in planning, pricing, attribution and analytics.

DHAULA KUAN