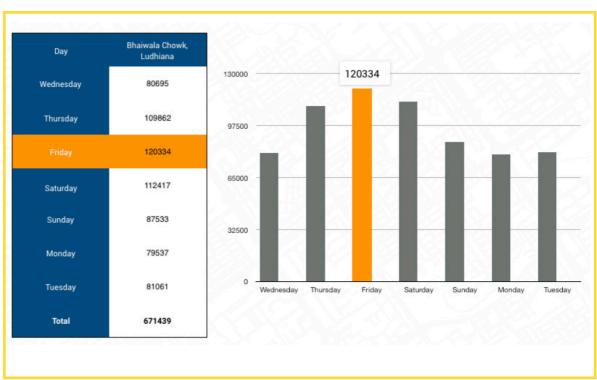

3

We study the data transmitted to create statistically valid reports.

DHAULA KUAN

The report will further provide traffic insights for multiple locations, traffic trends and numbers that aid in planning, pricing, attribution and analytics.

DHAULA KUAN