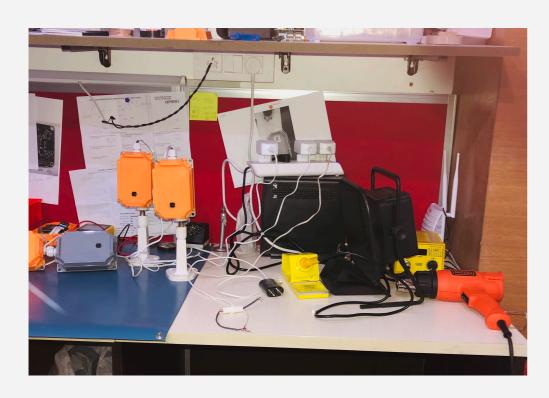

## How it Works?

Our team of experts study the location/city by taking into account POI data to analyse accurate camera points and relevant input from media owners.

The AI based sampling device uses advanced machine learning techniques that allows for vehicular counting using object detection and tracking.