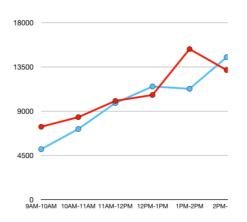

## Spotlight- a look at expected results

Holidays and Weekends Trends

Traffic Movement and Estimation