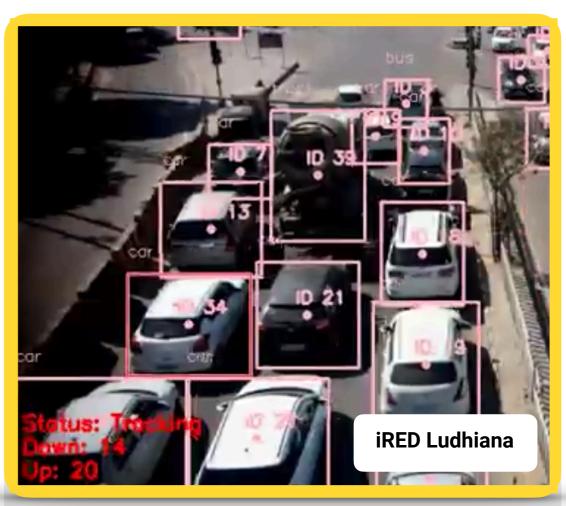

## How it Works?

Our team of experts study the location/city by taking into account POI data to analyse accurate camera points and relevant input from media owners.

The AI based sampling device uses advanced machine learning techniques that allows for vehicular counting using object detection and tracking.

3

We study the data transmitted to create statistically valid reports.

DHAULA KUAN

The report will further provide traffic insights for multiple locations, traffic trends and numbers that aid in planning, pricing, attribution and analytics.