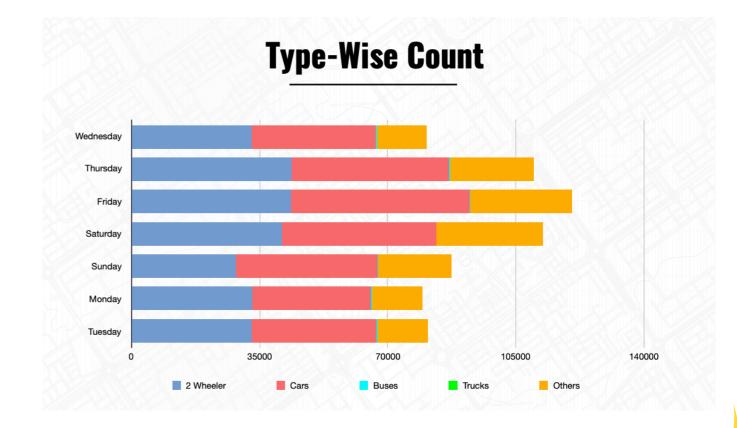

#### **Type-Wise Report** Š

Thursday

Friday

Saturday

Sunday

Monday

Tuesday