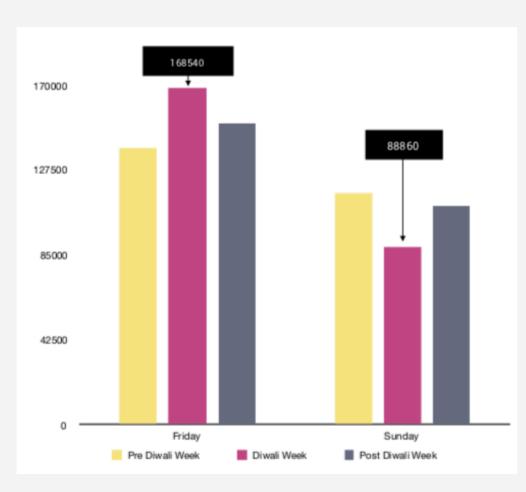

## Spotlight- a look at expected results

Holidays and Weekends Trends

Traffic Movement and Estimation