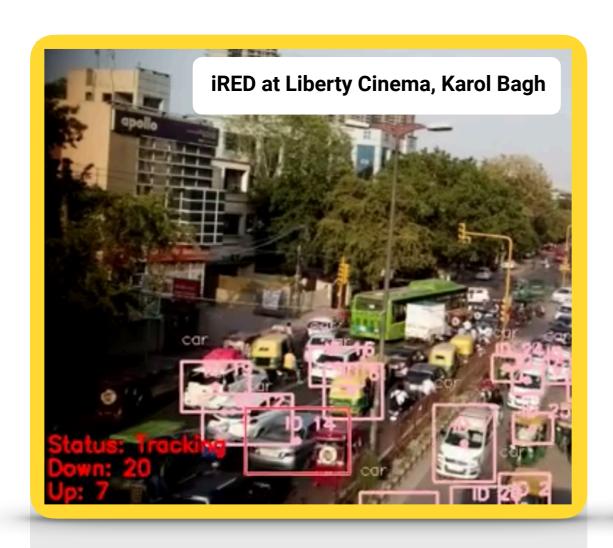

## How it Works?

Our team of experts study the location/city by taking into account POI data to analyse accurate camera points and relevant input from media owners.

The AI based sampling device uses advanced machine learning techniques that allows for vehicular counting using object detection and tracking.

3

We study the data transmitted to create statistically valid reports.

DHAULA KUAN

The report will further provide traffic insights for multiple locations, traffic trends and numbers that aid in planning, pricing, attribution and analytics.