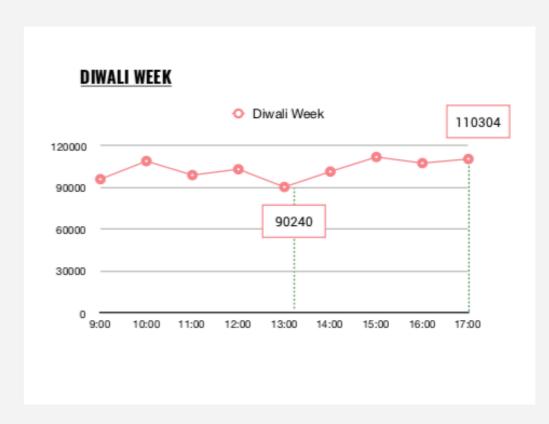

## Spotlight- a look at expected results

Holidays and Weekends Trends

Traffic Movement and Estimation