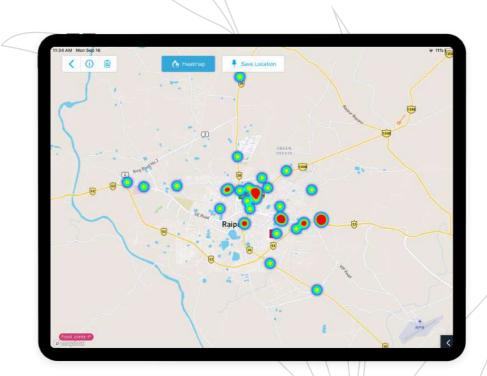

### **Geographic Information System for Campaign Management**

Suite of location intelligent apps that integrate planning, operations, and audit of Ooh advertising, retail branding, and outdoor asset management.

#### Meridian.API

A planning tool that employs Location Analytics,
Demographic Information, Points of Interest, and
Psychographic Analytics coupled with audited data of
Traffic Trends, Vehicular Classification and Market
Segmentation