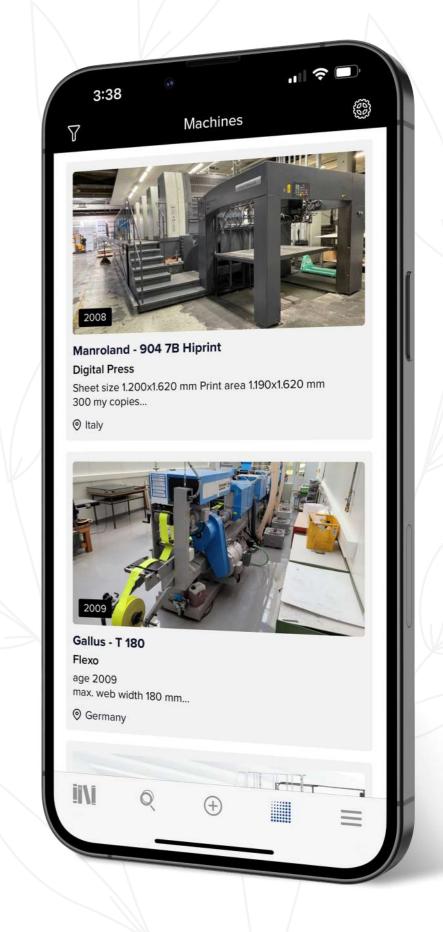

### Machine Dalal

Global Trading Platform for the Print, Packaging and Converting industry

The finest platform to exchange information regarding graphic, print, packaging and converting equipment. An integrated marketplace for buyers, sellers, dealers, and manufacturers to buy, sell, advertise, market and promote their equipment worldwide. The platform engages small, medium and major manufacturers from around the world.

Additionally, the Platform users trade in Parts and Accessories, Avail Equipment Financing, Hire Engineering Professionals, and build connections with Industry Professionals from across the world.