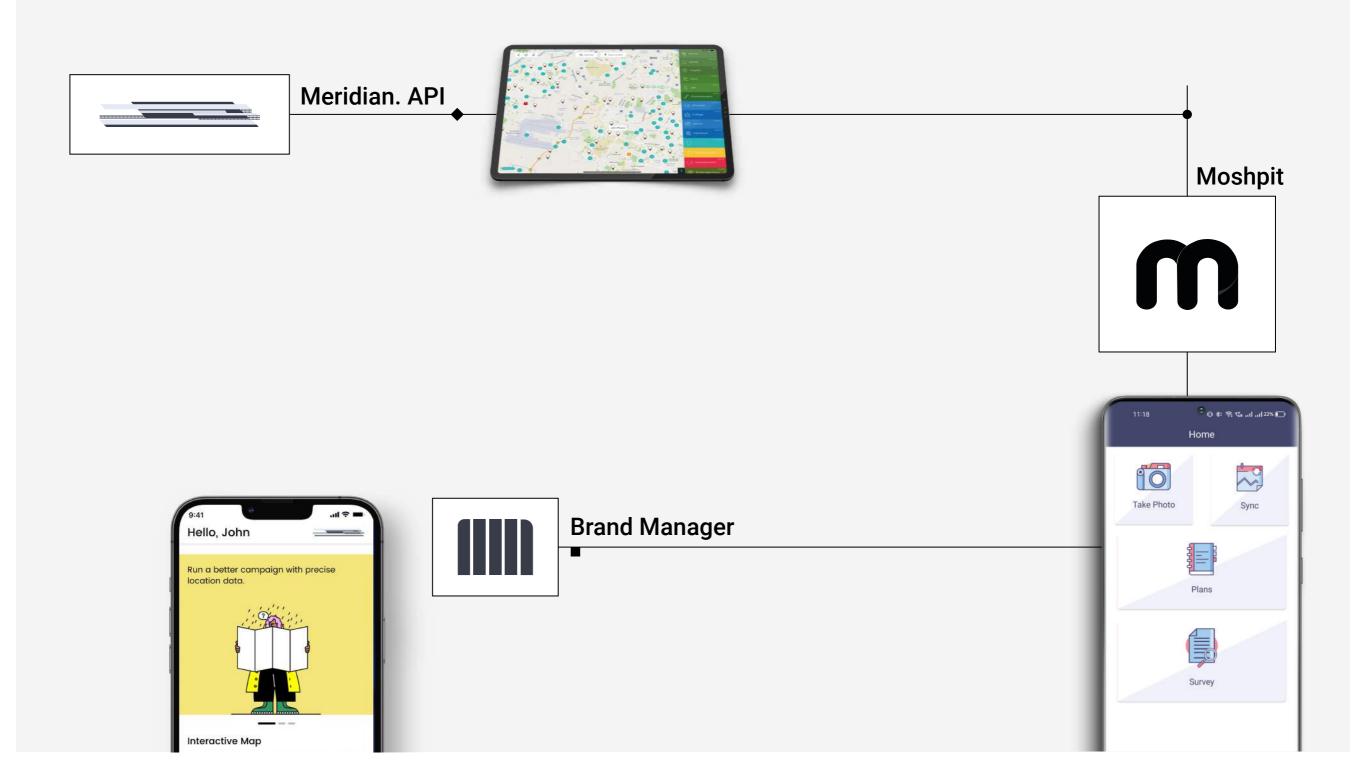

### **Geographic Information System for Campaign Management**

Suite of location intelligent apps that integrate planning, operations, and audit of Ooh advertising, retail branding, and outdoor asset management.

#### Meridian.API

A planning tool that employs Location Analytics,
Demographic Information, Points of Interest, and
Psychographic Analytics coupled with audited data of
Traffic Trends, Vehicular Classification and Market
Segmentation

#### Moshpit

Mobile App to manage retail branding, out-of-home advertising campaigns and outdoor assets on the field. Additionally, helps to manage on-ground team to gather real-world data using surveys and visual reports

#### **Brand Manager**

Designed for senior executives, the Brand Manager mobile application is a user-friendly tool that streamlines marketing operations, minimizes waste and pilferage, and helps achieve campaign objectives