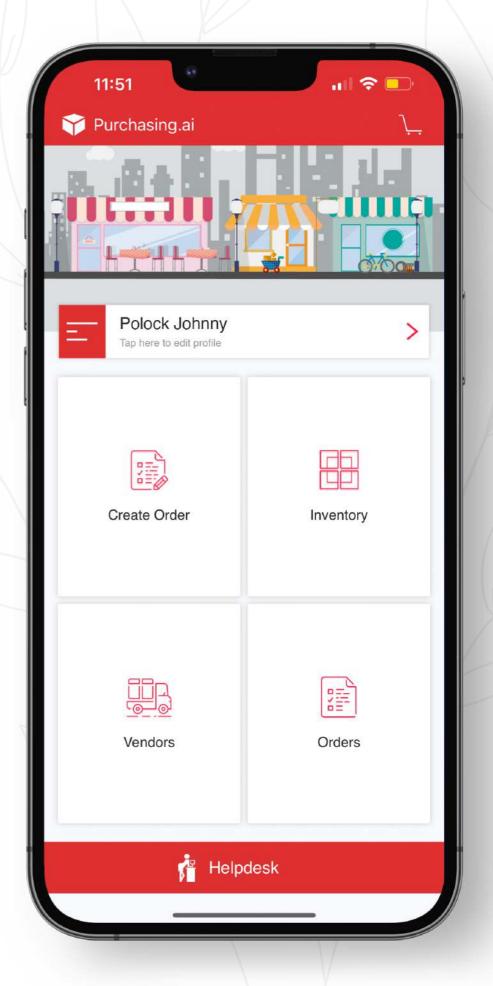

#### **Purchasing & Ordering Software**

# Purchasing.ai

Purchasing.ai is an Al powered purchase assistant for real time purchase order generation, demand forecasting, order fulfilment, inventory management and a whole lot more.

It aims at democratisation of data by providing valuable insights to retailers, suppliers, and brands on the decision-making process of their respective customers.

Globally, thousands of small retail chain owners use Purchasing.ai to promptly generate new orders, consolidate pending orders and instantly share them with vendors and distributors.

This Software as a Service is available over the web as well as on **Apple** and **Android** Devices.