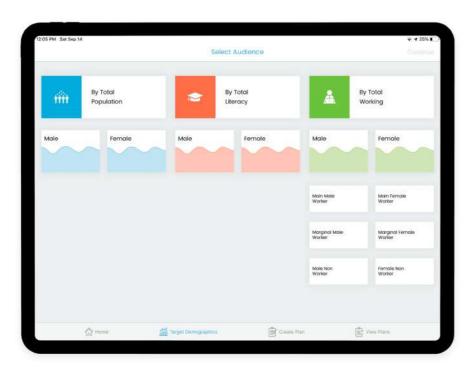

### **Meradesh Platform**

П

Electoral Technology that strengthens the Social Contract between Voters and their Representatives

Synergising Location Intelligence and Data Science, we have developed technology that helps leaders reach their audience effectively.

#### **Intelligent Maps**

Convert every constituency into an actionable battleground

#### **Volunteer Management**

Manage your team of volunteers with precision and efficiency

#### **Smart Surveys**

Design and send out customisable surveys