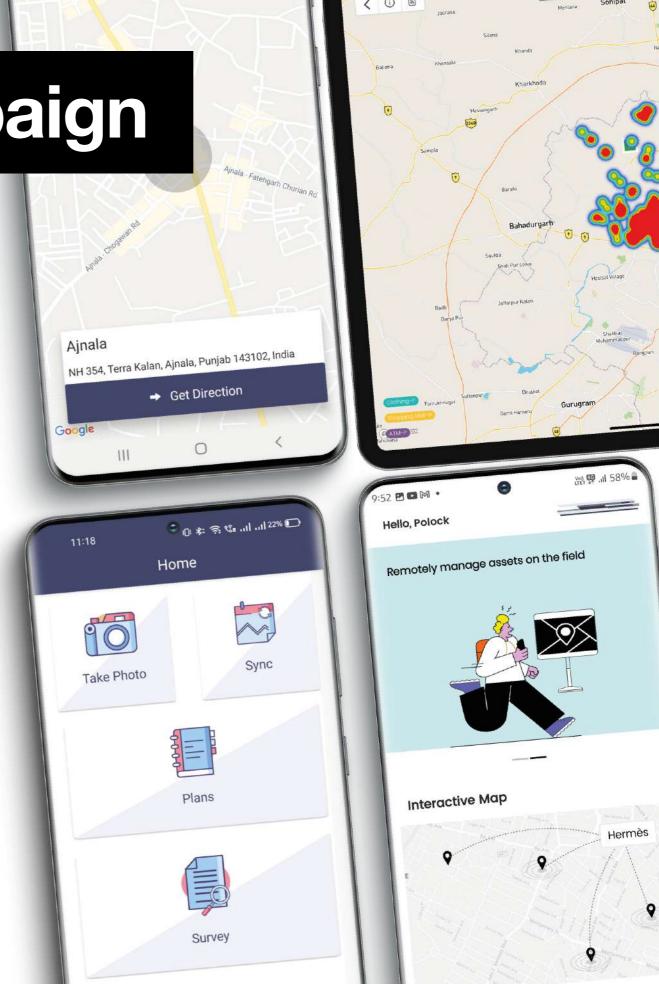

### **Geographic Information System for Campaign Management**

Suite of location intelligent apps that integrate planning, operations, and audit of Ooh advertising, retail branding, and outdoor asset management.

#### Meridian.API

A planning tool that employs Location Analytics,
Demographic Information, Points of Interest, and
Psychographic Analytics coupled with audited data of
Traffic Trends, Vehicular Classification and Market
Segmentation

#### Moshpit

Mobile App to manage retail branding, out-of-home advertising campaigns and outdoor assets on the field. Additionally, helps to manage on-ground team to gather real-world data using surveys and visual reports

#### **Brand Manager**

Designed for senior executives, the Brand Manager mobile application is a user-friendly tool that streamlines marketing operations, minimizes waste and pilferage, and helps achieve campaign objectives