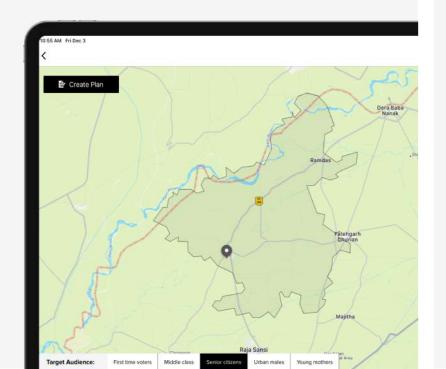

### **Meradesh Platform**

П

Electoral Technology that strengthens the Social Contract between Voters and their Representatives

Synergising Location Intelligence and Data Science, we have developed technology that helps leaders reach their audience effectively.

#### **Intelligent Maps**

Convert every constituency into an actionable battleground

#### **Smart Surveys**

Design and send out customisable surveys