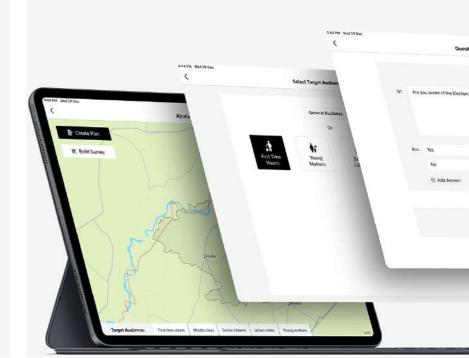

### **Meradesh Platform**

П

Electoral Technology that strengthens the Social Contract between Voters and their Representatives

Synergising Location Intelligence and Data Science, we have developed technology that helps leaders reach their audience effectively.

#### **Intelligent Maps**

Convert every constituency into an actionable battleground

#### **Smart Surveys**

Design and send out customisable surveys